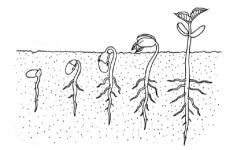

## CLASS:04

**Critical Thinking** 

- 13. If in a certain code, TOUR is written as 1234, CLEAR is written as 56789 and SPARE is coded as 90847, then what will be the fifth digit for the word SCULPTURE in the same code ?
  - (A) 2 (B) 4 (C) 6 (D) 0
- 14. What do you infer from the figure given below ?

- (A) Living things move
- (B) Living things grow
- (C) Living things respond to stimulus
- (D) Living things need food
- 15. The following figure shows six persons sitting around a circular table facing the centre. Who is sitting second to the left of 'U' ?
  - (A) P (B) T
  - (C) Q (D) R